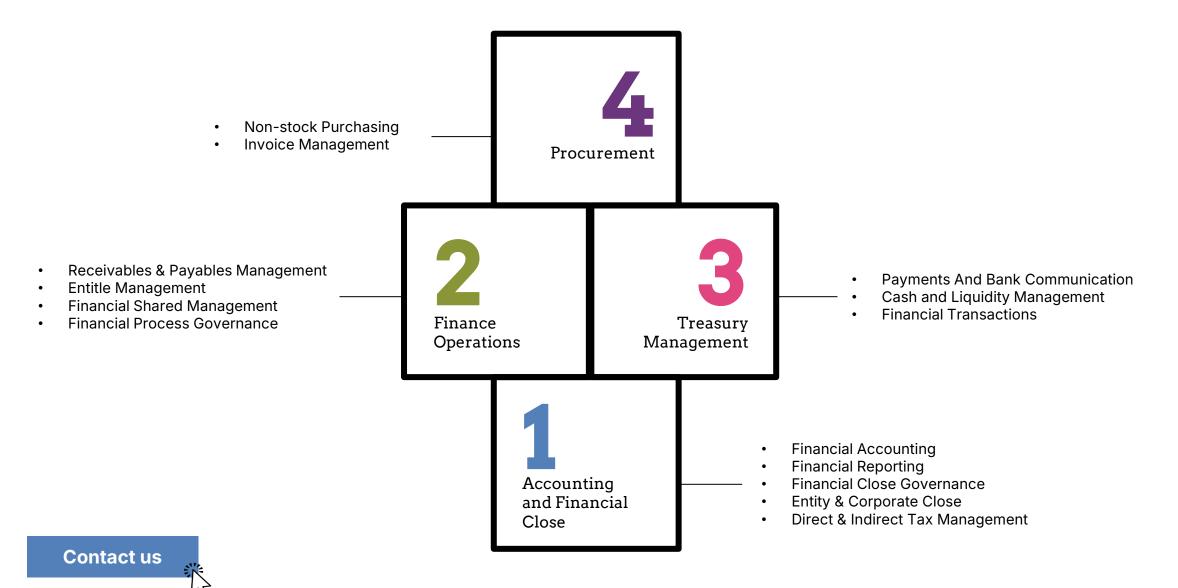

SKALA Finance provides SMEs with an extensive range of features that streamline financial operations such as accounting, financial close, treasury management, and procurement. Its core features boost efficiency, accuracy, and ensure adaptability and growth.

### Solution Summary