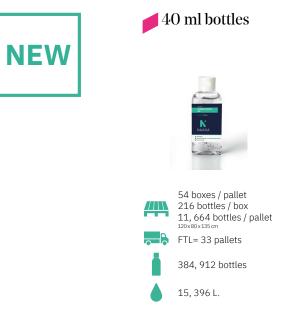

11, 880 L.

DELIVERY

- The standard delivery time is less than 15 days, it may vary according to the type of packaging and the quantity required.
- We organize the transport for you via a carrier approved for transport of dangerous goods