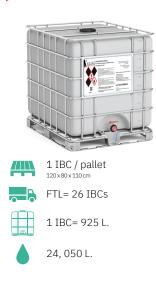

### IBC (1 OOO L)

Non-contractual photos

Contactez-nous : solutionHA@seqens.com

WWW.SEQENS.COM

1,000 L IBC

Our IBC's are equipped with a tap which allows them to be used as a fountain in a storage area to fill smaller containers.