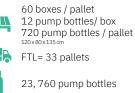

11, 880 L.

DELIVERY

- The standard delivery time is less than 15 days, it may vary according to the type of packaging and the quantity required.
- We organize the transport for you via a carrier approved for transport of dangerous goods