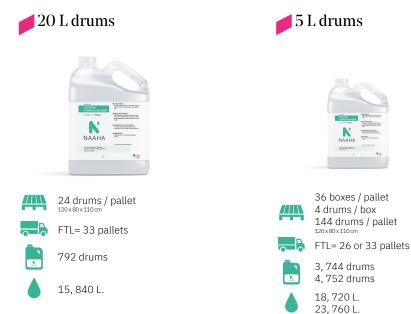

Our drums, easy to use, can be equipped with a tap allowing them to be used as a fountain to fill smaller containers or direct use of the product.